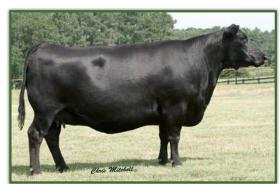

# **Black Grove Enchantress 111**

| X                          |                         |                 |                                                                                               |       |     |  |
|----------------------------|-------------------------|-----------------|-----------------------------------------------------------------------------------------------|-------|-----|--|
| D                          | OB: 01-26-2021          | COW 20103823    | TATTOO: 111                                                                                   | DM    | II  |  |
|                            | leman Charlo 0256       | #*0 C C Paxton  |                                                                                               | N/A   |     |  |
| +*S A V Rainfall           |                         | +Bohi Abigale 6 |                                                                                               | CLAW  |     |  |
| 18578963 *S A V            | Blackcap May 4136       |                 | #S A V 8180 Traveler 004<br>#+S A V May 2397                                                  |       | N/A |  |
|                            | D                       | ,               |                                                                                               | ANGLE |     |  |
| #Basin<br>+Black Grove End | Rainmaker 654X          |                 | #Basin Rainmaker D S 380U Basin Bardolene 423U  #*N Bar Emulation EXT #N Bar Enchantress 4908 |       |     |  |
|                            | r Enchantress S C C 2   |                 |                                                                                               |       | N   |  |
| 17470055 1 N Da            | i Liidiaitticss 5 C C 2 |                 |                                                                                               |       | 25% |  |
| CED                        | BEPD                    | WEPD            | YEPD                                                                                          | MIL   | .K  |  |
| +6                         | 2                       | +43             | +83                                                                                           | +27   | 7   |  |

- This docile, moderate sized, easy fleshing female has an excellent udder. She is sired by the popular SAV Rainfall 6846.
  Al to Black Grove Emulation 204 on 5-5-24.

## **Price \$4,000**