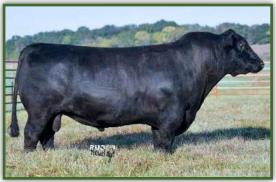

BT Everelda Entense 566H                                                         |      | -15   | 50% |
| CED BEPD                            |                                   | WEPD                                                                              | YEPD | MI    | LK  |
| +75                                 |                                   | +46 +90                                                                           |      | +33   |     |

- Another tremendous opportunity to acquire a direct daughter of Basin Rainmaker 654X, our herd sire son of Argentina's all-time
- semen sales leader during his life.
  PE to Black Grove Density 152 12-5-23 to 2-20-24 and Black Grove
  Resource 368 on 12-21-23 to 4-10-24. Confirmed bred 2 months on 4-24-24.

### **Price \$6,500**



Black Grove Rainmaker 654X - Reference Sire

# BLACKGROVE Embryos For Sale

# Call for information on Embryos for Sale from our powerful set of donors.

| Donor                        | Donor #   | X | Sire                    | Sire #    | Embryos | Price |
|------------------------------|-----------|---|-------------------------|-----------|---------|-------|
| NBAR ENCHANTRESS SCC 2X30    | #14340041 | X | SAV RESOURCE 1441       | #17016597 | 2       | SOLD  |
| BLACK GROVE BLACK BELLE 332  | #17623868 | X | SAV RENOVATION          | #18579309 | 4       | \$700 |
| BLACK GROVE BLACK BELLE 332  | #17623868 | X | COLEMAN TRIUMPH         | #19555917 | 3       | \$600 |
| BLACK GROVE EVERELDA 906     | #16512555 | X | SAV FINAL ANSWER        | #13592905 | 2       | \$700 |
| BLACK GROVE E