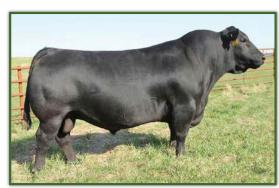

2.6                                  |            | WEPD          | YEPD                  | MI                                                | LK          |       |     |
|                                                |            | +64 +96       |                       | +2                                                | 23          |       |     |

- Selling a donor prospect out of SAV America 8018., the all-time highest prices bull ever sold in the Angus breed (\$2,500,000.)

  Her dam is a Leachman Right Time daughter out of the powerful

  3R2, a direct daughter of RR Rito 707 and 4465, the feed efficiency matriarch of the breed.
- Al'd to Black Grove Rainmaker 654X on 12-4-23. PE to Black Grove Rainmaker 152 from 12-21-23 to 2-19-24. Confirmed bred 3.5 to 4

# **Price \$6,500**



S A V Resource 1441 - Reference Sire

# **Black Grove Everelda Ent 158**

| 10 DO                               | <br>Эв: <i>09-21-2021</i>         | COW 20269583                                                                      | DMI  |       |     |
|-------------------------------------|-----------------------------------|-----------------------------------------------------------------------------------|------|-------|-----|
| #Basin Rainmaker 654X               |                                   | #Basin Rainmaker D S 380U                                                         |      | I+.72 | 20% |
| +*Black Grove Ra                    |                                   | Basin Bardolene 423U                                                              |      | CLAW  |     |